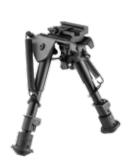

# OPTIONAL ACCESSORIES

Vertical Forward Grip

AK-47 Polymer Magazine, 30 Rounds, Count Window

AK-47 Polymer Magazine, 30 Rounds

Long Bipods

**Short Bipods** 

Ambidextrous Flip Up Front Sight

Ambidextrous Flip Up Rear Sight