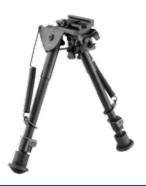

# OPTIONAL ACCESSORIES

Vertical Forward Grip

AK-47 Polymer Magazine, 30 Rounds, Count Window

AK-47 Polymer Magazine, 30 Rounds

Long Bipods

**Short Bipods** 

Ambidextrous Flip Up Front Sight

Ambidextrous Flip Up Rear Sight