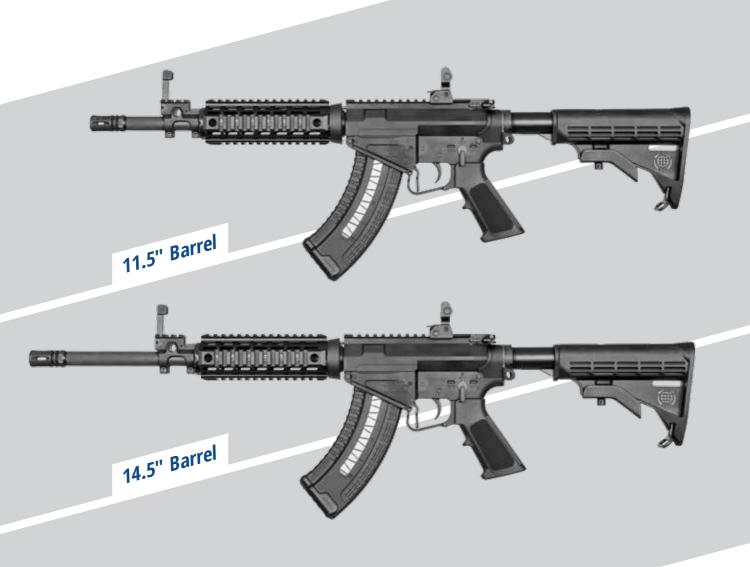

# 11.5" / 14.5" AUTOMATIC RIFLE

11.5" / 14.5" AUTOMATIC RIFLE AUTOMAX 39mm 7.62mm x 39mm

# WEAPONS OF CHOICE FOR MILITARY AND LAW ENFORCEMENT

| Specifications                        | Commando                                                       | Carbine                                                       |
|---------------------------------------|----------------------------------------------------------------|---------------------------------------------------------------|
| CALIBER                               | 7.62*39 mm                                                     | 7.62*39 mm                                                    |
| OVERALL LENGTH- STOCK EXTENDED        | 795.0 mm                                                       | 875.0 mm                                                      |
| OVERALL LENGTH- STOCK RETRACTED       | 705.0 mm                                                       | 785.0 mm                                                      |
| TOTAL MAXIMUM WEIGHT WITHOUT MAGAZINE | 3.05 Kg                                                        | 3.15 Kg                                                       |
| MAGAZINE TYPE                         | Made to Fit AK47 Standard Magazine                             | Made to Fit AK47 Standard Magazine                            |
| BORE AND RIFLING                      | Hard Chrome Lined, 6 Grooves,<br>1 Twist In 9.45'', Right Hand | Hard Chrome Lined, 6 Grooves,<br>1 Twist In 9.45", Right Hand |
| BARREL CONTOUR                        | Heavy                                                          | Heavy                                                         |
| MAGAZINE TYPE                         | Steel / Plastic                                                | Steel / Plastic                                               |
| MAGAZINE CAPACITY                     | 30 Rounds                                                      | 30 Rounds                                                     |
| MUZZLE BREAK                          | Mil Spec                                                       | Mil Spec                                                      |
| UPPER & LOWER MATERIAL                | Aluminum 7075 T6                                               | Aluminum 7075 T6                                              |
| RATE OF FIRE                          | 650-850 R.P.M                                                  | 650-850 R.P.M                                                 |
| AMBIDEXTROUS CHARGING HANDLE          | Optional                                                       | Optional                                                      |
| SAFETY SELECTOR                       | Safe,Semi, Auto                                                | Safe, Semi, Auto                                              |
| STANDARD FRONT SIGHT                  | A2                                                             | A2                                                            |
| AMBIDEXTROUS FLIP UP REAR SIGHT       | Yes                                                            | Yes                                                           |
| RECEIVER EXTENSION                    | Mil Spec 6 Position                                            | Mil Spec 6 Position                                           |
|                                       |                                                                |                                                               |