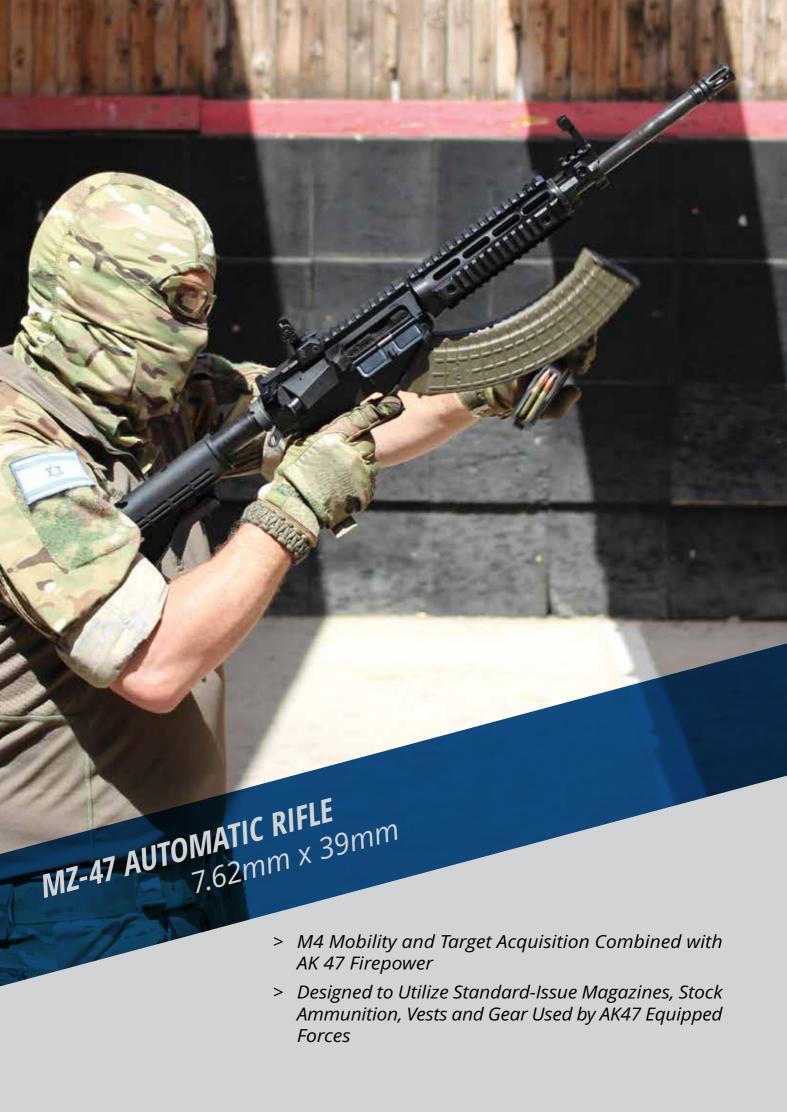

# 11.5" / 14.5" AUTOMATIC RIFLE

11.5" / 14.5" AUTOMATIC RIFLE AUTOMAX 39mm 7.62mm x 39mm

# WEAPONS OF CHOICE FOR MILITARY AND LAW ENFORCEMENT

| Specifications                        | Commando                                                       | Carbine                                                       |
|---------------------------------------|----------------------------------------------------------------|---------------------------------------------------------------|
| CALIBER                               | 7.62*39 mm                                                     | 7.62*39 mm                                                    |
| OVERALL LENGTH- STOCK EXTENDED        | 795.0 mm                                                       | 875.0 mm                                                      |
| OVERALL LENGTH- STOCK RETRACTED       | 705.0 mm                                                       | 785.0 mm                                                      |
| TOTAL MAXIMUM WEIGHT WITHOUT MAGAZINE | 3.05 Kg                                                        | 3.15 Kg                                                       |
| MAGAZINE TYPE                         | Made to Fit AK47 Standard Magazine                             | Made to Fit AK47 Standard Magazine                            |
| BORE AND RIFLING                      | Hard Chrome Lined, 6 Grooves,<br>1 Twist In 9.45'', Right Hand | Hard Chrome Lined, 6 Grooves,<br>1 Twist In 9.45", Right Hand |
| BARREL CONTOUR                        | Heavy                                                          | Heavy                                                         |
| MAGAZINE TYPE                         | Steel / Plastic                                                | Steel / Plastic                                               |
| MAGAZINE CAPACITY                     | 30 Rounds                                                      | 30 Rounds                                                     |
| MUZZLE BREAK                          | Mil Spec                                                       | Mil Spec                                                      |
| UPPER & LOWER MATERIAL                | Aluminum 7075 T6                                               | Aluminum 7075 T6                                              |
| RATE OF FIRE                          | 650-850 R.P.M                                                  | 650-850 R.P.M                                                 |
| AMBIDEXTROUS CHARGING HANDLE          | Optional                                                       | Optional                                                      |
| SAFETY SELECTOR                       | Safe,Semi, Auto                                                | Safe, Semi, Auto                                              |
| STANDARD FRONT SIGHT                  | A2                                                             | A2                                                            |
| AMBIDEXTROUS FLIP UP REAR SIGHT       | Yes                                                            | Yes                                                           |
| RECEIVER EXTENSION                    | Mil Spec 6 Position                                            | Mil Spec 6 Position                                           |
|                                       |                                                                |                                                               |